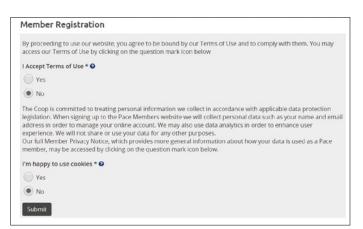

Once you get to the Member Online area, there are four places you can register.

Once you have clicked to register, you will be taken to a page to accept the Pace Terms of Use and Cookie Policy. Further information for both of these can be found by clicking on the question mark beside each phrase.

You need to click 'Yes' to both policies to gain access to the website.

We then require some information to be able to match you up with your pension benefits.

All details will need to be populated. Don't worry if you don't have a mobile number, the registration process works with a landline as well. We will only use this number to contact you if absolutely necessary. You will need to use an active email address as we will email an activation code to this email address.