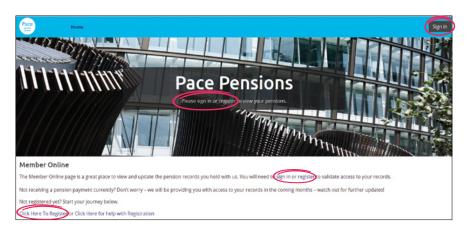

Once you get to the Member Online area, there are four places you can register.

Once you have clicked to register, you will be taken to a page to accept the Pace Terms of Use and Cookie Policy. Further information for both of these can be found by clicking on the question mark beside each phrase.

To log in, go to the Pace website again and click on the banner for Member Online. Alternatively, you can also click on 'I'm a pensioner or I've left the Co-op' or 'I'm in Pace DB (formerly Pace Complete)' on the homepage and then click on 'Member Online' from the relevant pensioner/leaver/Pace DB section.