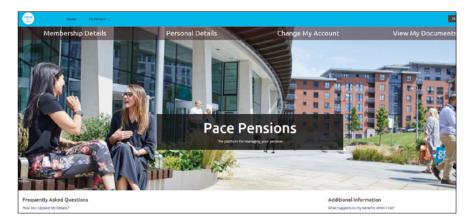

## Activate My Account

Registration is now complete. You will be taken back to the home page from where you will need to login again.

12

You will need to sign in again using your username, password and security question. Once you are on the website you will be able to view the personal details we hold for you and view your pension memberships. You can keep your details up to date and view enhancements to functionality as we continue to develop the system.