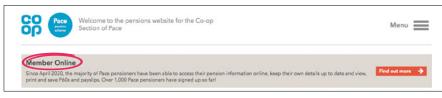

## How to Register for Member Online

To register, go to the Pace website at **coop.co.uk/pensions** or **www.co-operativebank.co.uk/pensions** and click on the banner for Member Online.

Alternatively, you can also click on the relevant image for your circumstances. You will only be able to register for Member Online if any of the below apply to you: