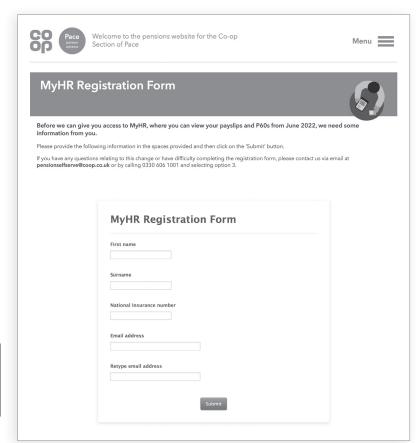

## Please type the following link into your internet browser to access the form: https://coop.pacepensions.co.uk/other-schemes/registration/

You'll need to provide the following information, so please have these to hand when filling in the form:

- First name
- Surname
- National Insurance number
- Email address

You'll have until **3 June 2022** to do this. Shortly after this date, you'll be sent an email with a link and a request for you to create a MyHR password. The email may be delivered to your junk or spam folder so please look out for it - it'll come from **pensionselfserve@coop.co.uk**.